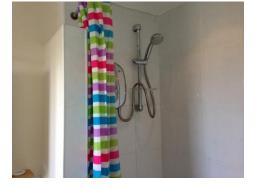

Dressing area: with built in wardrobe Shower room: Shower room with white wc and sink Externally:

Off street parking and a communal garden/drying a rea.